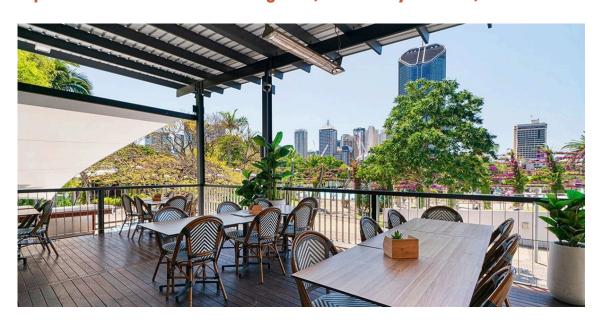

## **CONFERENCE NETWORKING EVENING - TUESDAY 25th 5pm - 8pm**

Tuesday night's (5pm - 8pm) conference Networking evening, is being held at one of Brisbane's local legends - **The Plough Inn, 29 Stanley St Plaza, South Bank.** The cost of entry is included in the delegate conference ticket. We will be located upstairs (no lift available) on the deck. Please come along for a night of trivia and meeting fellow science technicians from around your region and beyond. Please indicate your intention to attend and any personal dietary requirements when you register for the conference via Eventbrite. Cash bar available. Dress code - smart casual.

## Upstairs on the Deck!- The Plough Inn, 29 Stanley St Plaza, South Bank